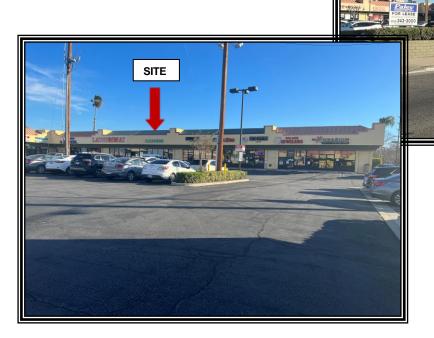

## Prime Retail Center "Topanga Town Square" for Lease 9800 TOPANGA CANYON BOULEVARD

SITE

**LOCATION:** 9800 Topanga Canyon Blvd., Chatsworth, Ca 91311

SIZE: Unit F - 1,200 +/- square feet

**RENTAL RATE:** \$2.00 NNN (\$0.68)

**AVAILABLE:** 30 Days

**PARKING:** Excellent on premises

**COMMENTS:** \* Located just off the corner of Lassen Street

\* This building offers great visibility, signage & parking on busy Topanga Canyon Boulevard

\* Walking distance to many area amenities

\* A MUST SEE!!!